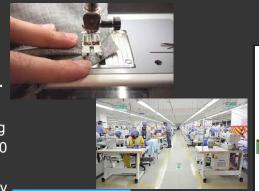

#### **PRODUCTION**

A monthly capacity of 1 million pieces across all factories.

**Factory Setup**: We have number of factories working under our umbrella starting from 300 machines to 6000 machines.

Our all factories are full compliance and most of factory have vertical set-up means they have in-house Knitting/dying /garment sewing & packing.